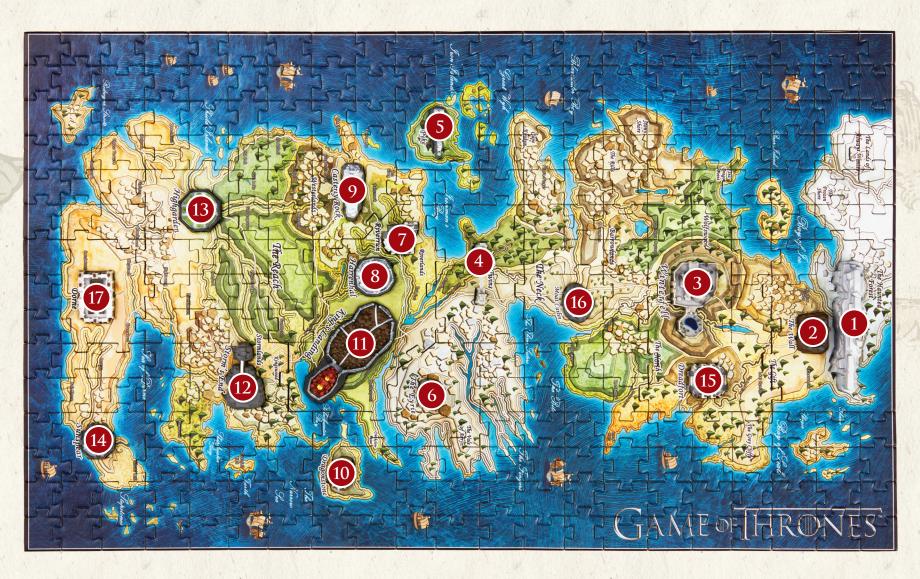

## MINI PUZZLE OF WESTEROS

1. THE WALL

7. RIVERRUN

8. HARRENHAL

13. HIGHGARDEN

**3. WINTERFELL** 

9. CASTERLY ROCK

14. SUNSPEAR

**10. DRAGONSTONE** 

**15. DREADFORT** 

۲

11. KING'S LANDING

16. MOAT CAILIN

6. EYRIE

12. STORMS'S END