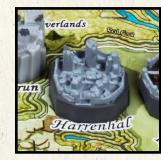

## MINI PUZZLE OF WESTEROS

1. THE WALL

7. RIVERRUN

8. HARRENHAL

13. HIGHGARDEN

**3. WINTERFELL** 

9. CASTERLY ROCK

14. SUNSPEAR