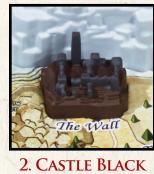

## MINI PUZZLE OF WESTEROS

1. THE WALL

7. RIVERRUN

8. HARRENHAL

13. HIGHGARDEN

**3. WINTERFELL** 

9. CASTERLY ROCK

14. SUNSPEAR