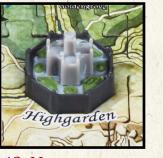

## MINI PUZZLE OF WESTEROS

1. THE WALL

7. RIVERRUN

8. HARRENHAL

13. HIGHGARDEN

**3. WINTERFELL** 

9. CASTERLY ROCK

14. SUNSPEAR